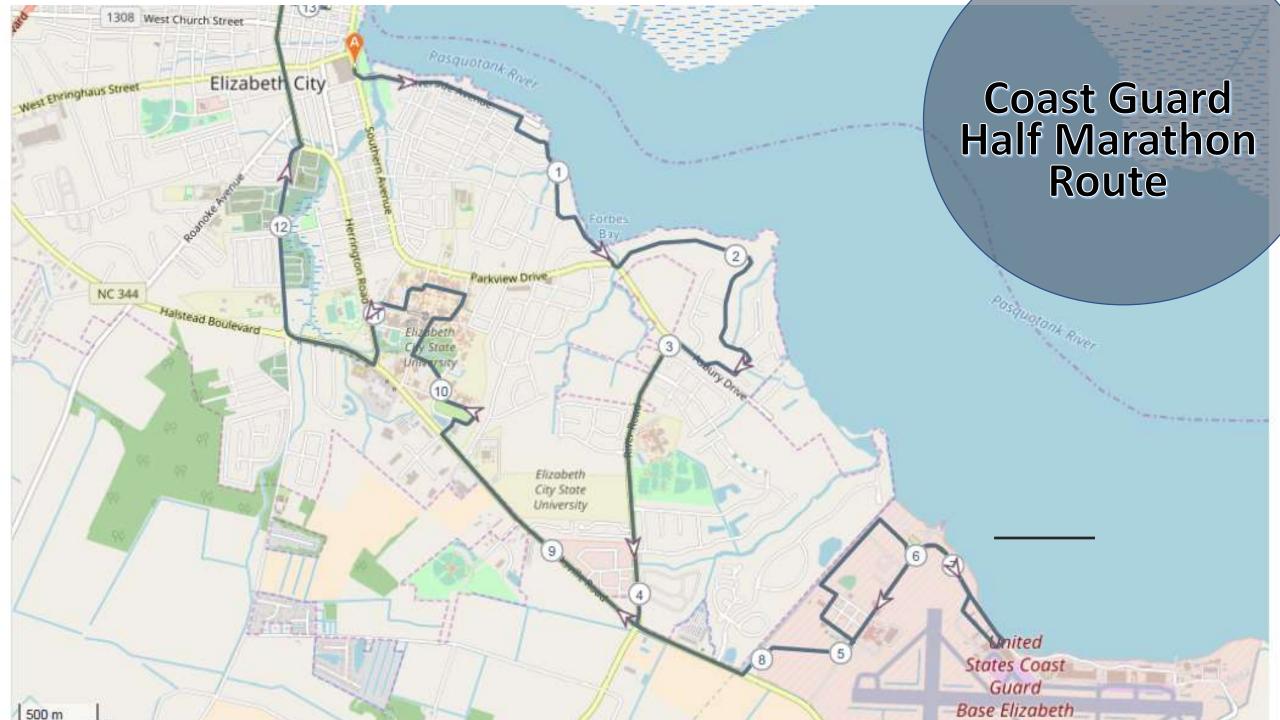

# Coast Guard Half Marathon & Guardians of the Atlantic 5k

**September 19, 2020** 

4-month lead time

1-month lead time

4-month lead time

Visit E-City Promoting Regional Events

Downtown: 47 new or expanded businesses since 2017