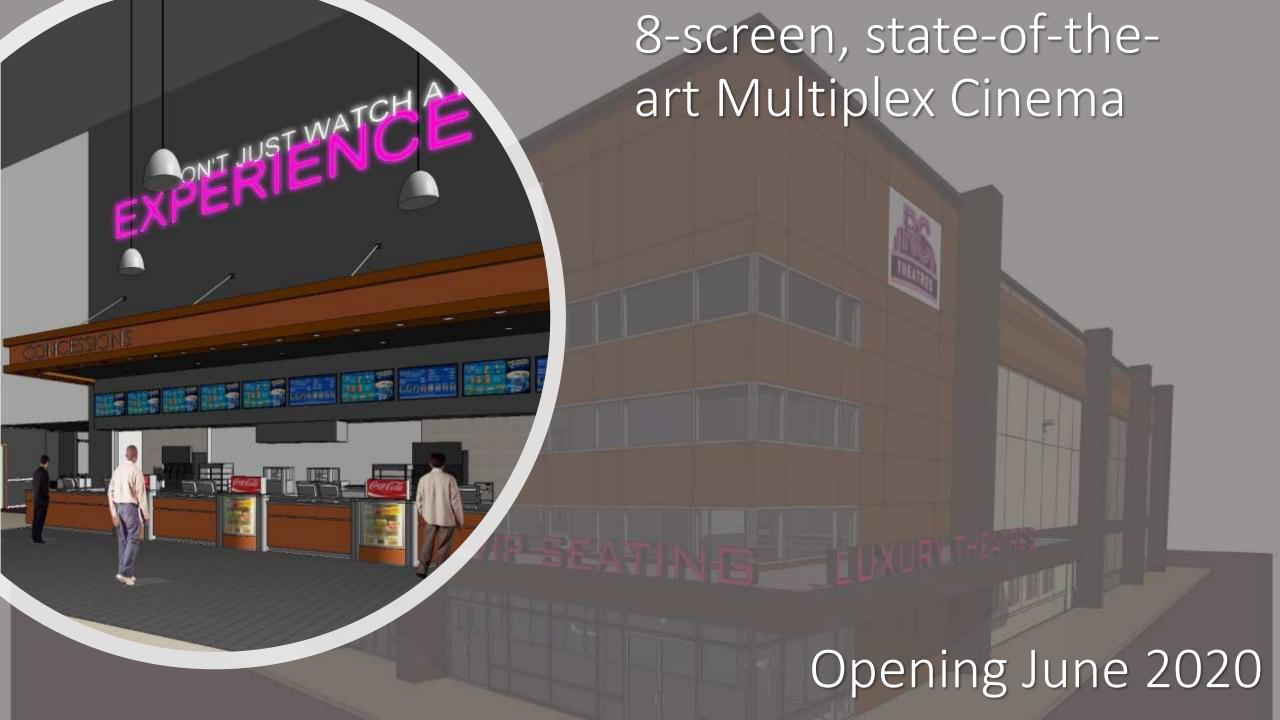

# Coast Guard Half Marathon & Guardians of the Atlantic 5k

**September 19, 2020** 

4-month lead time

1-month lead time

4-month lead time

Visit E-City Promoting Regional Events

Downtown: 47 new or expanded businesses since 2017

# Pailin's Alley event space & outdoor dining. The Virginia Dare Arcade renovations.

# One brewery expansion. Spring, 2020

One brand new brewery.

Coming late 2020

Over town: SIX new restaurants in Q1 of 2020 ... and counting