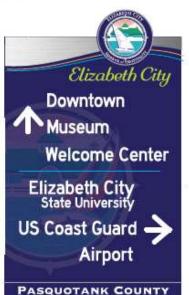

total rooms: 915/1127

Beaufort County includes: 6 out of 9 properties; total rooms: 413/548

Northeast Region includes: Beaufort, Bertie, Camden, Chowan, Currituck, Dare, Edgecombe, Gates, Halifax, Hertford, Hyde, Martin, Nash, Northampton, Pasquotank, Perquimans, Pitt, Tyrrell, Washington, Wilson

New Bern includes: 7 out of 8 properties; total rooms: 636/701

Middle OBX includes: 5 out of 17 properties; total rooms: 611/1095; (Kitty Hawk, Duck, Nags Head)

Suffolk, VA includes: 9/12 properties; total rooms: 835/990

ADR= Average Daily Rate

RevPAR= Revenue Per Available Room

### **EC-PC TDA 2019 Annual Report**



YOY
OCCUPANCY
TAX
COLLECTIONS
BY MONTH





YOY
OCCUPANCY
TAX
COLLECTIONS
BY LODGING
TYPE



## **Collaborative** Wayfinding **Project**





Sampling of latest signs





























# Coast Guard Half Marathon & Guardians of the Atlantic 5k

**September 19, 2020** 



4-month lead time



1-month lead time

4-month lead time





Visit E-City Promoting Regional Events









Downtown: 47 new or expanded businesses since 2017









# Pailin's Alley event space & outdoor dining. The Virginia Dare Arcade renovations.









# One brewery expansion. Spring, 2020





One brand new brewery.

Coming late 2020













Over town: SIX new restaurants in Q1 of 2020 ... and counting















# A small town with a BIG story. Thank you!

Corrina Ferguson
Corrina@VisitElizabethCity.com







# Old Business



# Matching Marketing Grants



# New Business



### **Spring Planning Retreat**

### **Dates Proposed:**

Thursday, April 2 OR Tuesda