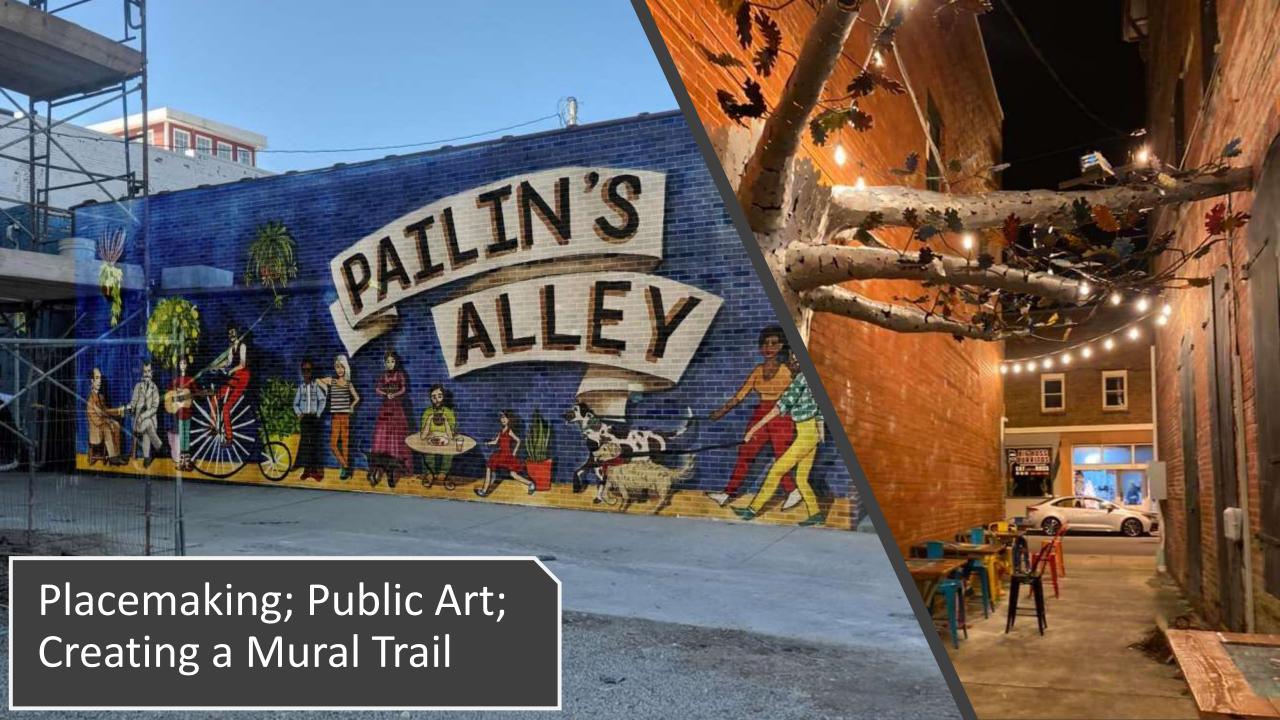

# Pailin's Alley event space & outdoor dining. The Virginia Dare Arcade renovations.