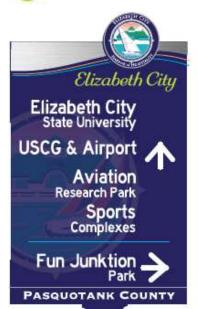

rooms: 915/1127

Beaufort County includes: 6 out of 9 properties; total rooms: 413/548

Northeast Region includes: Beaufort, Bertie, Camden, Chowan, Currituck, Dare, Edgecombe, Gates, Halifax, Hertford, Hyde, Martin, Nash, Northampton, Pasquotank, Perquimans, Pitt, Tyrrell, Washington, Wilson

New Bern includes: 7 out of 8 properties; total rooms: 636/701

Middle OBX includes: 5 out of 17 properties; total rooms: 611/1095; (Kitty Hawk, Duck, Nags Head)

Suffolk, VA includes: 9/12 properties; total rooms: 835/990

ADR= Average Daily Rate

RevPAR= Revenue Per Available Room

### **EC-PC TDA 2019 Annual Report**



YOY
OCCUPANCY
TAX
COLLECTIONS
BY MONTH





YOY
OCCUPANCY
TAX
COLLECTIONS
BY LODGING
TYPE



## **Collaborative** Wayfinding **Project**





Sampling of latest signs





























# Coast Guard Half Marathon & Guardians of the Atlantic 5k

**September 19, 2020** 



4-month lead time



1-month lead time

4-month lead time





Visit E-City Promoting Regional Events









Downtown: 47 new or expanded businesses since 2017









# Pailin's Alley event space & outdoor dining. The Virginia Dare Arcade renovations.









# One brewery expansion. Spring, 2020





One brand new brewery.

Coming late 2020













Over town: SIX new restaurants in Q1 of 2020 ... and counting















# A small town with a BIG story. Thank you!

Corrina Ferguson
Corrina@VisitElizabethCity.com







# Old Business



# Matching Marketing Grants



# New Business



### **Spring Planning Retreat**

### **Dates Proposed:**

Thursday, April 2 OR Tuesday, Apr