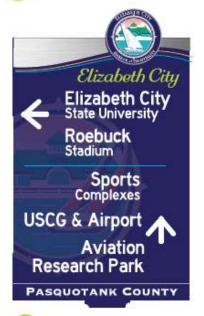

915/1127

Beaufort County includes: 6 out of 9 properties; total rooms: 413/548

Northeast Region includes: Beaufort, Bertie, Camden, Chowan, Currituck, Dare, Edgecombe, Gates, Halifax, Hertford, Hyde, Martin, Nash, Northampton, Pasquotank, Perquimans, Pitt, Tyrrell, Washington, Wilson

New Bern includes: 7 out of 8 properties; total rooms: 636/701

Middle OBX includes: 5 out of 17 properties; total rooms: 611/1095; (Kitty Hawk, Duck, Nags Head)

Suffolk, VA includes: 9/12 properties; total rooms: 835/990

ADR= Average Daily Rate

RevPAR= Revenue Per Available Room

### **EC-PC TDA 2019 Annual Report**



YOY
OCCUPANCY
TAX
COLLECTIONS
BY MONTH





YOY
OCCUPANCY
TAX
COLLECTIONS
BY LODGING
TYPE



## **Collaborative** Wayfinding **Project**





Sampling of latest signs





























# Coast Guard Half Marathon & Guardians of the Atlantic 5k

**September 19, 2020** 



4-month lead time



1-month lead time

4-month lead time





Visit E-City Promoting Regional Events









Downtown: 47 new or expanded businesses since 2017









# Pailin's Alley event space & outdoor dining. The Virginia Dare Arcade renovations.









# One brewery expansion. Spring, 2020





One brand new brewery.

Coming late 2020













Over town: SIX new restaurants in Q1 of 2020 ... and counting















# A small town with a BIG story. Thank you!

Corrina Ferguson
Corrina@VisitElizabethCity.com







# Old Business



# Matching Marketing Grants



# New Business



### **Spring Planning Retreat**

### **Dates Proposed:**

Thursday, April 2 OR Tuesday, April 7